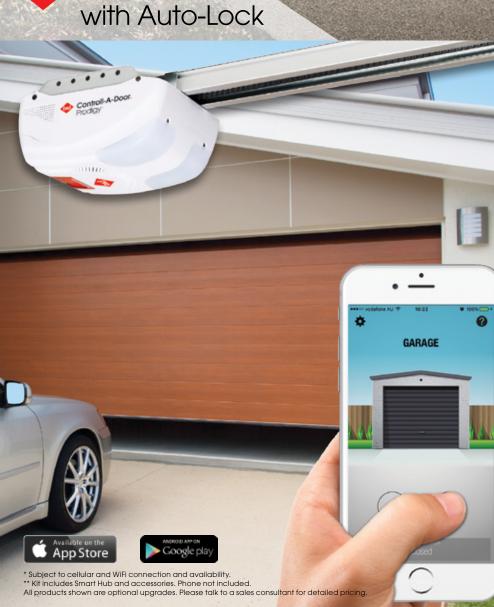

#### Introducing Panelift<sup>®</sup> Icon<sup>™</sup> with Auto-Lock.

ENHANCED SECURITY FOR THE THINGS THAT ARE PRECIOUS TO YOU

Our smart keyless technology allows you to lock your garage door every time you close it using nothing but your regular remote control.

The lock more than doubles the force required at the lock point to lift the door from a closed position, helping protect your home and loved ones.

Smart Phone Control Kit

#### Control your door from anywhere with your smart phone!

Have you ever wondered if you have left the garage door open after leaving the house? Problem solved! Our smart phone control kit takes garage door control to the next level by allowing you to monitor and control your garage door while you're at home or away from home!\*

Available as an optional extra on all B&D Controll-A-Door® openers.

Scan this QR code to view the video

For more information, call **13 62 63** or visit **www.bnd.com.au** 

Danelift Icon.

A home's personality is expressed through its mix of wall styles and colour.